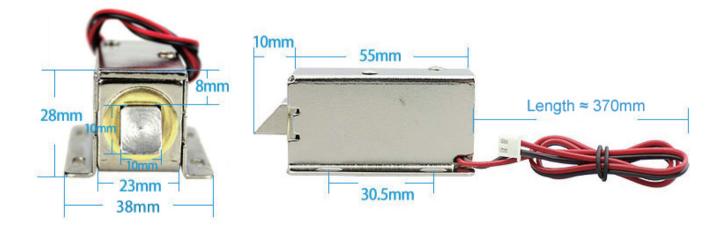

## Dimensions

S4A Industrial Co., Limited Address: The 2nd floor, Jinmin'an Industrial Zone, #529, Bulong Rd. Bantian St. Longgang Dist. Shenzhen, PRC.. CN 518131

## Specifications

| Model No.            | CB-91C (12V Bracket)                            | CB-91C (24V Bracket) |
|----------------------|-------------------------------------------------|----------------------|
| Voltage              | DC12V 0.8A                                      | DC24V 1.2A           |
| Power On             | <10S (Don't recommend to power on all the time) |                      |
| Tongue length        | 10mm                                            |                      |
| Tongue holding force | <=1N(100G)                                      |                      |
| Working Mode         | Power on- Open / Power off- Lock                |                      |
| Dimension            | 55 x 23 x 28mm                                  |                      |