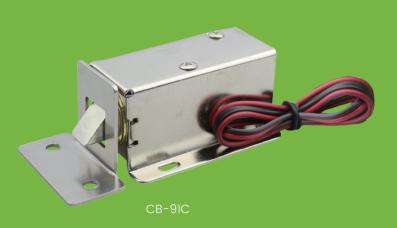

## DC12V Magnetic Solenoid Lock For Smart Storage Cabinet

## Specifications

| Model No.            | CB-91C (12V Bracket)                            | CB-91C (24V Bracket) |
|----------------------|-------------------------------------------------|----------------------|
| Voltage              | DC12V 0.8A                                      | DC24V 1.2A           |
| Power On             | <10S (Don't recommend to power on all the time) |                      |
| Tongue length        | 10mm                                            |                      |
| Tongue holding force | <=1N(100G)                                      |                      |
| Working Mode         | Power on- Open / Power off- Lock                |                      |
| Dimension            | 55 x 23 x 28mm                                  |                      |